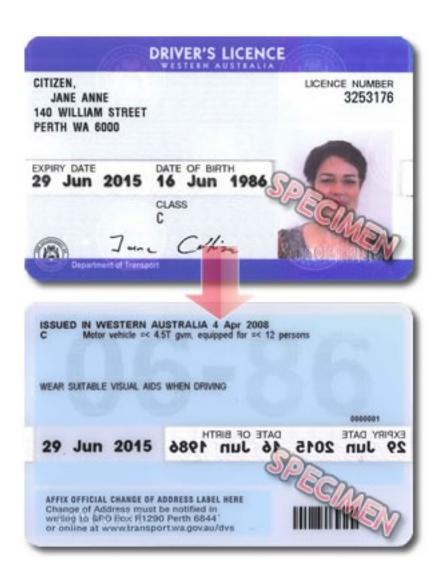

### Optional Reading Task: Level 1 Driver's Licence

### Questions:

- 1. Circle these items on the front of the Driver's Licence:
  - Address
  - Licence Number
- 2. What is her middle name?
- 3. When was she born?